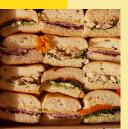

# SANDWICHES,

WRAPS & ROLLS

### PRICING

WE ALSO OFFER A
SANDWICH / WRAP /
ROLL FOR \$12.50 PER
PERSON
(EXTRA \$2 FOR GF)

PLS ENQUIRE FOR CURRENT FILLINGS