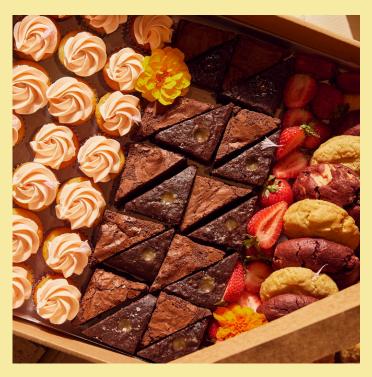

## DESSERT

## BOX

### PRICING

MINI CUPCAKES, COOKIES & BROWNIES

**SMALL - \$60** 

(20 PCS)

MEDIUM - \$80

(40PCS)

LARGE - \$120

(60 PCS)