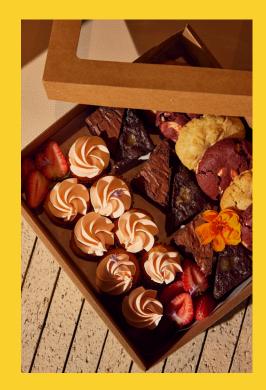

## DESSERT

## BOX

### PRICING

MINI CUPCAKES, COOKIES & BROWNIES

**SMALL - \$60** 

(20 PCS)

MEDIUM - \$80

(40PCS)

LARGE - \$120

(60 PCS)