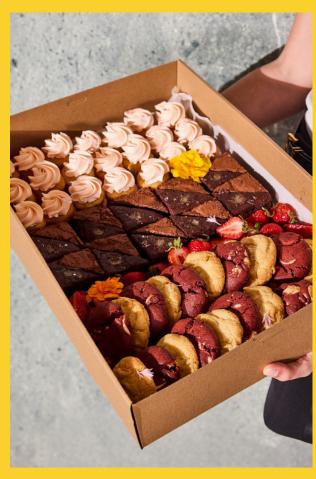

## DESSERT

## BOX

### PRICING

MINI CUPCAKES, COOKIES & BROWNIES

**SMALL - \$60** 

(20 PCS)

MEDIUM - \$80

(40PCS)

LARGE - \$120

(60 PCS)