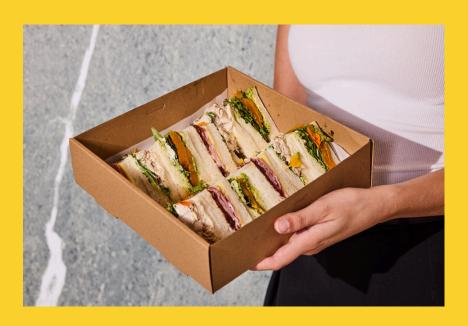

# SANDWICHES,

WRAPS & ROLLS

### PRICING

WE ALSO OFFER A
SANDWICH / WRAP /
ROLL FOR \$12.50 PER
PERSON
(EXTRA \$2 FOR GF)

PLS ENQUIRE FOR CURRENT FILLINGS