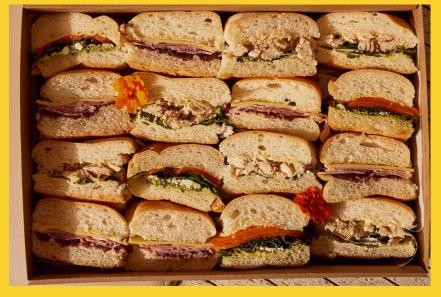

# SANDWICHES,

WRAPS & ROLLS

### PRICING

WE ALSO OFFER A
SANDWICH / WRAP /
ROLL FOR \$12.50 PER
PERSON
(EXTRA \$2 FOR GF)

PLS ENQUIRE FOR CURRENT FILLINGS