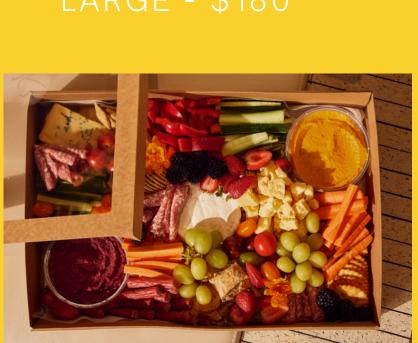

## CHESSE & DIPS

### BOX

### **PRICING**

CHEESE & DIPS ONLY
SMALL - \$60
MEDIUM - \$90
LARGE - \$160

WITH MEATS SMALL - \$80 MEDIUM - \$110 LARGE - \$180

SMALL

MEDIUM

LARGE