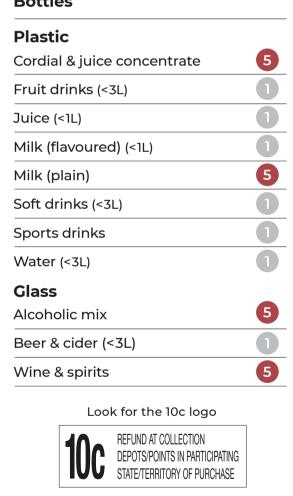

| Waste type                                     | Action |  |
|------------------------------------------------|--------|--|
| Tetra Pak containers<br>(excluding milk) (<1L) | 1      |  |
| Tissues                                        | 2      |  |
| Toothpaste tubes                               | 5      |  |
| Tupperware containers                          | 5      |  |
| Wooden cutlery                                 | 2      |  |
| Wooden milk stirrers                           | 2      |  |
| Wrapping paper                                 | 3      |  |
| Bottles                                        |        |  |
| Plastic                                        |        |  |
| Cordial & juice concentrate                    | 5      |  |