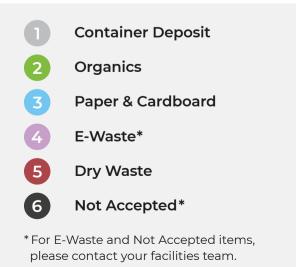

## To use this guide:

Find your item in this A-Z list & use its action number to see what to do with your waste.

## Remember:

Always recycle what you can in the Container Deposit, Organics and Paper & Cardboard bins. Your waste doesn't need to be wasted!

And please use the correct bins for all your waste as contamination in the recycling bins means they need to go to landfill.

| Waste type                                                      | Action | Waste type                                                | Actio |
|-----------------------------------------------------------------|--------|-----------------------------------------------------------|-------|
| Aerosol cans                                                    | 5      | Notebooks (no metallic sprial)                            | 3     |
| Aluminium cans                                                  | 1      | Office paper                                              | 3     |
| Aluminium foil                                                  | 5      | Oil                                                       | 6     |
| Batteries                                                       | 4      | Oil-soiled (pizza) boxes                                  | 2     |
| BioPak, cardboard type products                                 | 2      | Packing foam                                              | 5     |
| BioPak, plastic type products                                   | 2      | Packing strap, plastic                                    | 5     |
| Bones                                                           | 2      | Paper bags                                                | 3     |
| (e.g. chicken, fish, etc.)                                      |        | Paper serviette                                           | 2     |
| Bubble wrap                                                     | 5      | Paper towel                                               | 2     |
| Cardboard box                                                   | 3      | Pens, markers & highlighters                              | 5     |
| Cardboard food packaging                                        | 3      | Pill / Tablet Blister Pack                                | 5     |
| (e.g. cereal box)  Cardboard, waxed                             | 5      | Plastic bottle caps                                       | 5     |
| Chopsticks (wooden)                                             | 2      | Plastic cutlery                                           | 5     |
| Chux wipes                                                      | 5      | Plastic, Hard (e.g. biscuit tray, detergent bottle, etc.) | 5     |
| Coffee cups & lids (Non-compostable                             | ) 5    | Plastic, Soft                                             | 5     |
| Coffee cups & lids (Compostable)                                | 2      | (e.g. Plastic bag, chip packet, etc.)                     |       |
| Coffee grounds                                                  | 2      | Polystyrene                                               | 5     |
| Coffee pods                                                     | 5      | Pringles tubes                                            | 5     |
| Compostable Bin-Liners                                          | 2      | Printer cartridges                                        | 6     |
| Computer Equipment                                              | 4      | Printer paper ream wrappers                               | 3     |
| Cooking oil tins                                                | 5      | Ring binders / folder                                     | 5     |
| Crockery                                                        | 5      | Rubber bands                                              | 5     |
| (e.g. drinking glasses / plates)                                |        | Shredded paper                                            | 3     |
| Envelopes (with or without plastic window)                      |        | Shrink wrap food<br>(e.g. Glad wrap)                      | 5     |
| Foil lined paper bag<br>(e.g. kebab wrapper)                    | 5      | Shrink wrap  Large volume from packaging                  | 5     |
| Food waste                                                      | 2      | Soy sauce                                                 | 5     |
| Gas cylinders<br>(e.g. CO2 for carbonated water)                | 6      | (i.e. Small 'fish' shaped containers)                     |       |
| Glass jars                                                      | 5      | Steel cans<br>(e.g. tinned tuna)                          | 5     |
| Glossy paper<br>(e.g. Brochures, flyers etc.)                   | 3      | Straws, drinking (plastic)                                | 5     |
| Light bulbs                                                     | 6      | Straws, drinking (paper)                                  | 2     |
| Liquids                                                         | 6      | Tea bags<br>(with staple or plastic bag)                  | 5     |
| Metal lids<br>(e.g. jar lids, beer / wine /<br>oil bottle caps) | 5      | Tea bags<br>(without staple or plastic bag)               | 2     |